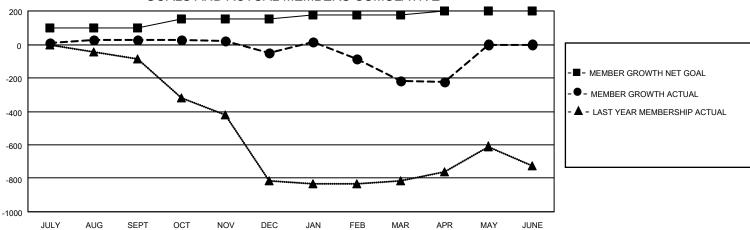

## MONTHLY MEMBERSHIP PROGRESS REPORT

LOCATION INDIA District 316 H Results as of: 4/30/2021

| Clubs         |               |             |               | Members               |                        |                         |                                                    |  |
|---------------|---------------|-------------|---------------|-----------------------|------------------------|-------------------------|----------------------------------------------------|--|
|               | RESULTS FOR   | R 2020-2021 |               | RESULTS FOR 2020-2021 |                        |                         |                                                    |  |
| QUARTER       | NEW CLUB GOAL | NEW CLUBS   | DROPPED CLUBS | QUARTER MEME          | BER GROWTH NET<br>GOAL | MEMBER GROWTH<br>ACTUAL | DROPPED<br>MEMBERS ACTUAL<br>(including transfers) |  |
| JULY/AUG/SEPT | 2             | 0           | 0             | JULY/AUG/SEPT         | 100                    | 57                      | 28                                                 |  |
| OCT/NOV/DEC   | 1             | 1           | 0             | OCT/NOV/DEC           | 50                     | 112                     | 179                                                |  |
| JAN/FEB/MAR   | 1             | 3           | 5             | JAN/FEB/MAR           | 25                     | 77                      | 238                                                |  |
| APR/MAY/JUNE  | 1             | 0           | 0             | APR/MAY/JUNE          | 25                     | 12                      | 12                                                 |  |